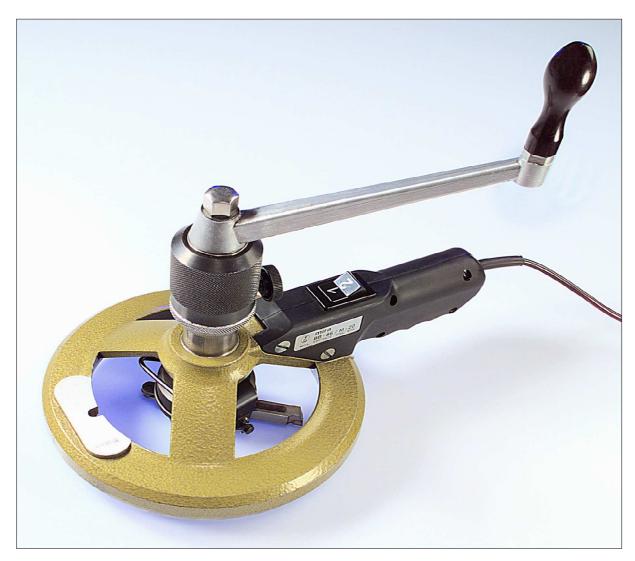

# Available as BB-86 Standard 170mm Unit or BB-86 "Giant" with 198mm Inside Diameter!

To guarantee a perfect seal between engine block and wet liners, the counterbore seats in an engine block must be refaced during engine overhaul and in case of leaks. This job is rapidly and simply carried out with the very accurate BB unit. Its centering is automatic and the unit is clamped by means of an electro magnet. As the unit is placed directly on the sealing surface of an engine block, the refaced counterbore seats will automatically be parallel with the sealing surface. The refacing procedures can be carried out on installed as well as on removed engine blocks or even built-in underfloor engines.

#### Powerful Electro Magnetic Base

Special Tooling and Extension Kit on Request!