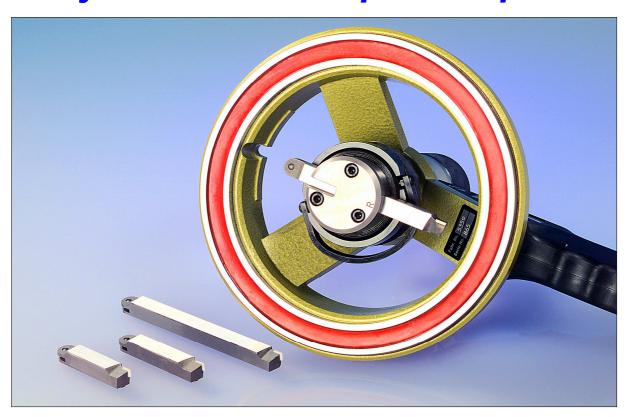

# Available as BB-86 Standard 170mm Unit or BB-86 "Giant" with 198mm Inside Diameter!

To guarantee a perfect seal between engine block and wet liners, the counterbore seats in an engine block must be refaced during engine overhaul and in case of leaks. This job is rapidly and simply carried out with the very accurate BB unit. Its centering is automatic and the unit is clamped by means of an electro magnet. As the unit is placed directly on the sealing surface of an engine block, the refaced counterbore seats will automatically be parallel with the sealing surface. The refacing procedures can be carried out on installed as well as on removed engine blocks or even built-in underfloor engines.