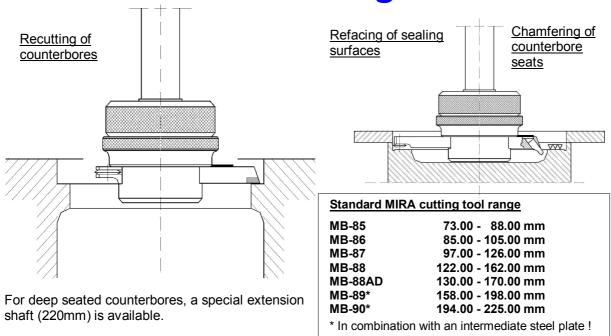

# Available as BB-86 Standard 170mm Unit or BB-86 "Giant" with 198mm Inside Diameter!

To guarantee a perfect seal between engine block and wet liners, the counterbore seats in an engine block must be refaced during engine overhaul and in case of leaks. This job is rapidly and simply carried out with the very accurate BB unit. Its centering is automatic and the unit is clamped by means of an electro magnet. As the unit is placed directly on the sealing surface of an engine block, the refaced counterbore seats will automatically be parallel with the sealing surface. The refacing procedures can be carried out on installed as well as on removed engine blocks or even built-in underfloor engines.